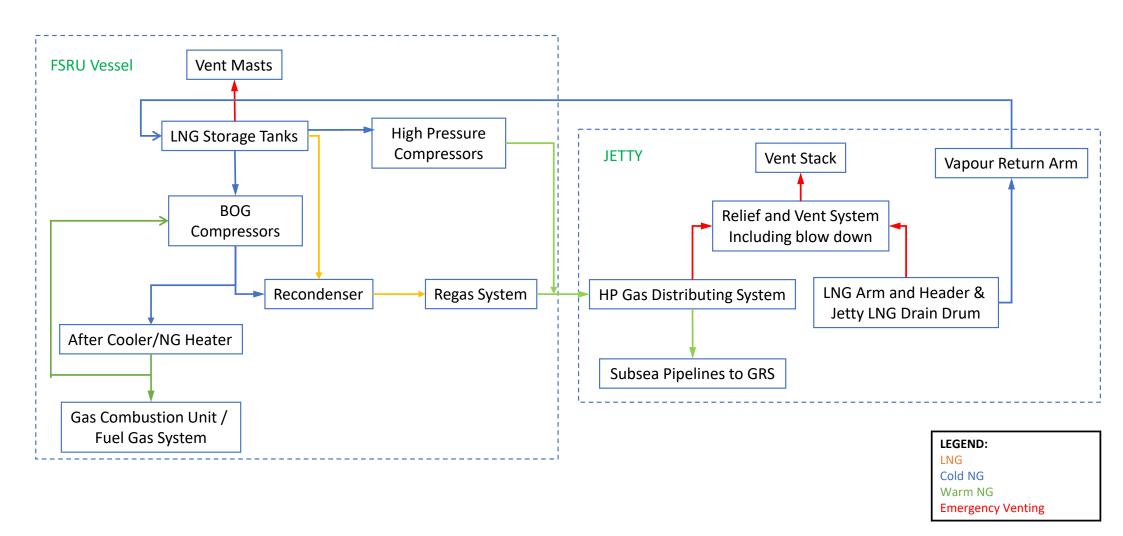

| HONG KONG OFFSHORE LNG TERMINAL PROJECT                                                                                            | ALERT MEASURES TO THE AVIFAUNA IN THE EVENT OF EMERGENCY GAS VENTING |
|------------------------------------------------------------------------------------------------------------------------------------|----------------------------------------------------------------------|
| Mitigation Proposal for Avoidance and Minimisation of the Potential<br>Impacts on Avifauna associated with Emergency Gas Discharge | EMERGENCY GAS VENTING                                                |
|                                                                                                                                    |                                                                      |
|                                                                                                                                    |                                                                      |
|                                                                                                                                    |                                                                      |
|                                                                                                                                    |                                                                      |
|                                                                                                                                    |                                                                      |
|                                                                                                                                    |                                                                      |
|                                                                                                                                    |                                                                      |
|                                                                                                                                    |                                                                      |
|                                                                                                                                    |                                                                      |
|                                                                                                                                    |                                                                      |
| ANNEX A                                                                                                                            |                                                                      |
| ANNEX A                                                                                                                            |                                                                      |
|                                                                                                                                    |                                                                      |
|                                                                                                                                    |                                                                      |
| THE OPERATION PROCESS OF THE BOG RE                                                                                                | COVERY AND VENT SYSTEMS                                              |
|                                                                                                                                    |                                                                      |
|                                                                                                                                    |                                                                      |
|                                                                                                                                    |                                                                      |
|                                                                                                                                    |                                                                      |
|                                                                                                                                    |                                                                      |
|                                                                                                                                    |                                                                      |
|                                                                                                                                    |                                                                      |
|                                                                                                                                    |                                                                      |
|                                                                                                                                    |                                                                      |
|                                                                                                                                    |                                                                      |
|                                                                                                                                    |                                                                      |
|                                                                                                                                    |                                                                      |
|                                                                                                                                    |                                                                      |
|                                                                                                                                    |                                                                      |
|                                                                                                                                    |                                                                      |
|                                                                                                                                    |                                                                      |
|                                                                                                                                    |                                                                      |
|                                                                                                                                    |                                                                      |
|                                                                                                                                    |                                                                      |
|                                                                                                                                    |                                                                      |
|                                                                                                                                    |                                                                      |
|                                                                                                                                    |                                                                      |
|                                                                                                                                    |                                                                      |
|                                                                                                                                    |                                                                      |
|                                                                                                                                    |                                                                      |
|                                                                                                                                    |                                                                      |
|                                                                                                                                    |                                                                      |
|                                                                                                                                    |                                                                      |
|                                                                                                                                    |                                                                      |
|                                                                                                                                    |                                                                      |
|                                                                                                                                    |                                                                      |